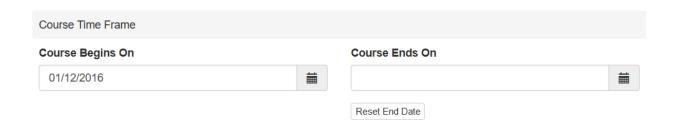

Such courses have a starting date and continue as long as you allow them to until an ending date is set or being deleted.

To create an ongoing course the only requirement is to leave the **Course Ending Date** open.