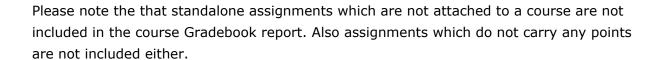

## Course Gradebook Report

All the grades for each student's assignment or quiz in a course can be found in the Course Gradebook. The Gradebook report collects all graded assignments and quizzes from all parts of a course that are assessed. When you add an assessed (graded) assignment or quiz in a course it is automatically added to the course Gradebook.

The Gradebook report is contains all graded assignments and quizzes and shows all students who have started working or have completed the tasks.