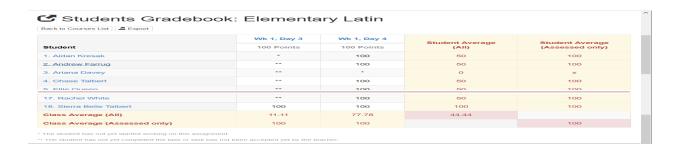

The Gradebook report is contains all graded assignments and quizzes and shows all students who have started working or have completed the tasks.

## Course Gradebook Report

The Gradebook report can also be exported to Excel.

Electa Live Virtual Classroom, LMS - Help & Support Portal <a href="http://support.e-lecta.com/Knowledgebase/Article/50017">http://support.e-lecta.com/Knowledgebase/Article/50017</a>