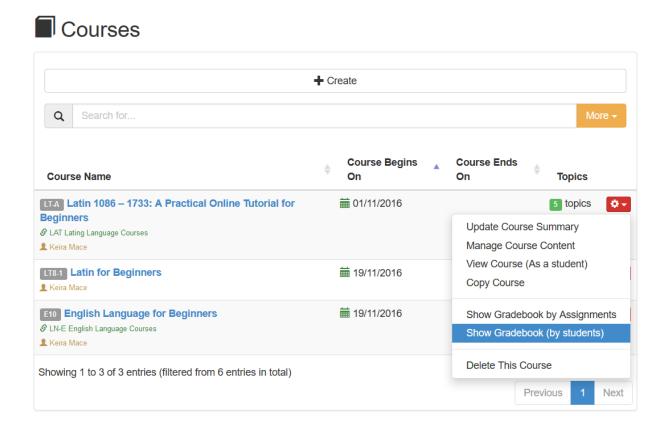

To generate a Gradebook report open your course manager page, locate the course you would like to run the report for and click the red options button. Then click on the "Show Gradebook (by students)".