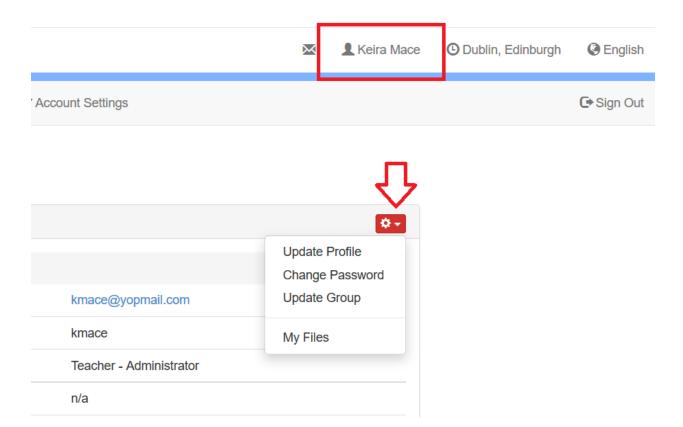

How do I change my password and log on details.

To update your personal profile details or change your password follow the steps below:

Log on with your current username/password.

Click on **your name** on the **top toolbar** to open your profile details page.

Click the red options button on the profile details page.

To change your username or profile details click on **Update Profile** menu item

To change your password click on **Change Password**.

Electa Live Virtual Classroom, LMS - Help & Support Portal <a href="http://support.e-lecta.com/Knowledgebase/Article/50032">http://support.e-lecta.com/Knowledgebase/Article/50032</a>