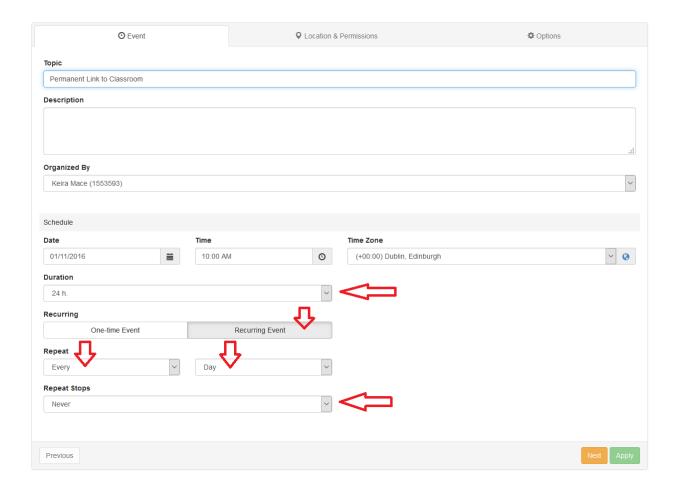

Fill in a title for your link. It is not important when this event starts. It is important to make it 24 hours long, recurring that repeats every day and set no end date. This will produce a

## How do I set up a permanent open link to my virtual classroom

24 hour long ongoing event that takes place every day. Click Next and if prompted select the classroom that will host your event.

Optionally you may set some attendance permissions by specifying access type for this event. Please check different event access options.