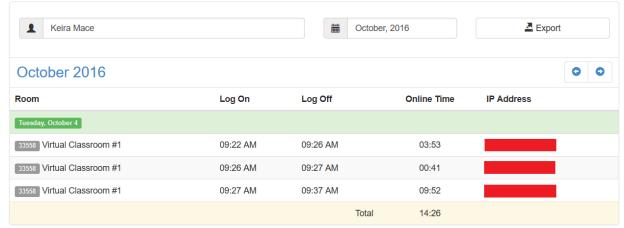

#### **Attendance Report for a Selected Student**

Click on **Student Management** -> **Student Profiles**. Find the student whose attendance records you would like to get and click the red options button for that student. Click on **Attendance Records**. This will display a monthly attendance log for this selected student with daily sub totals for each of the virtual classrooms.