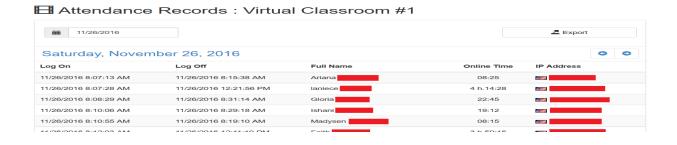

#### **Classroom Daily Attendance Report**

To display a daily attendance log of one of your classrooms do as follows: Click on **Management** -> **Virtual Classrooms** and click the red options button next to your classroom. Then click **Attendance Records**.