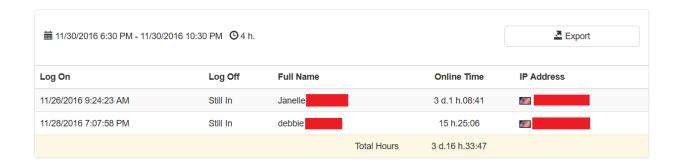

### **Event Daily Attendance Reports**

To display the attendance logs for a particular event please follow the steps: Go to **Class Schedule** and find your event, click on the red options button next to it and then select **Attendance Records**.