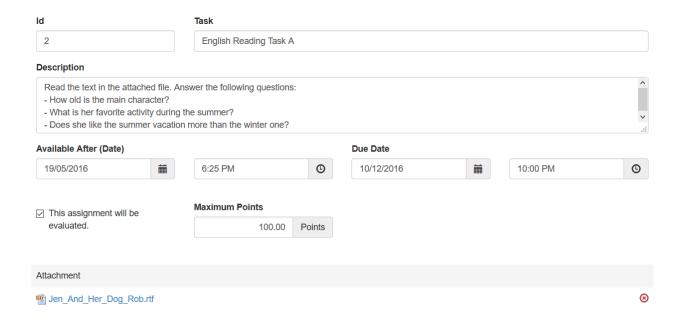

### **Assignment Attributes**

Along with the **Id**, **Title** and the description you have to specify two dates/hours. **Available After** is the date/time after each students will be able to start working on this task. **Due Date** is the deadline by which students have to submit their work on this task.

You can specify if it is going to be evaluated and the maximum number of points that students can gain when completing the task. Later you will be bale to grade your student for the completion.

To each assignment you can attach a file. This could be extra task description or a document related to the task. Students will be able to download this attachment when working on the assignment.