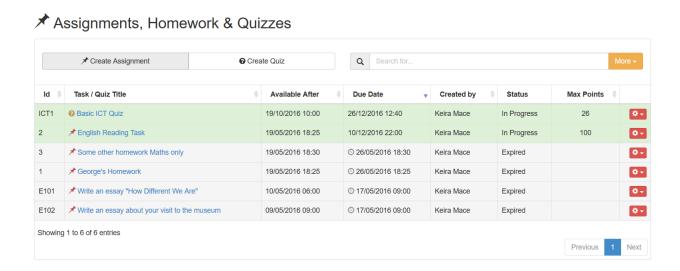

## Creating Assignments and Homework

To create a new assignment click on **Resources** -> **Assignments, Homework & Quizzes**. This will open the assignments and quizzes area.

To create a new Assignment click the Create Assignment button and fill in the information about this new task.

### **Assignment Attributes**

Along with the **Id**, **Title** and the description you have to specify two dates/hours. **Available After** is the date/time after each students will be able to start working on this task. **Due Date** is the deadline by which students have to submit their work on this task.

You can specify if it is going to be evaluated and the maximum number of points that students can gain when completing the task. Later you will be bale to grade your student for the completion.

To each assignment you can attach a file. This could be extra task description or a document related to the task. Students will be able to download this attachment when working on the assignment.