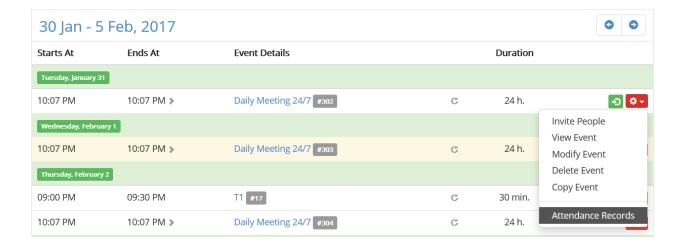

## Live Class Attendace Logs

To display a live session attendance records please follow the steps:

Log on as a teacher and open the calendar of live sessions

Find the live session in the calendar and click the red options button next to it.

Click Attendance Records from the menu.

The Session Attendance report displays users who were present in the live classroom during the time frame of this live event.

Electa Live Virtual Classroom, LMS - Help & Support Portal <a href="http://support.e-lecta.com/Knowledgebase/Article/50067">http://support.e-lecta.com/Knowledgebase/Article/50067</a>