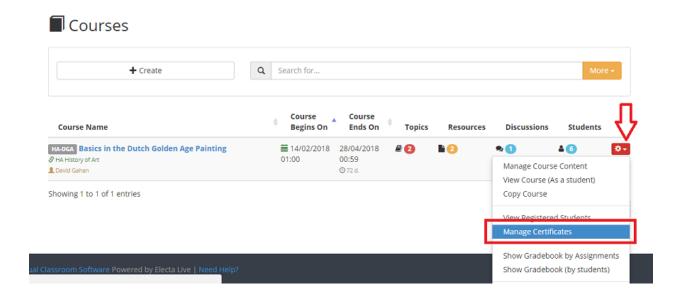

Teachers can issue certificates for a course, as follows:

Click Courses > Course Manager or (Courses > My courses). Click the red options button next to your course then click Manage Certificates.

On the Issued certificates page click on the **Show All Course Users** tab to see all your enrolled students. Select one or more students by using the first column of your list and click the **Issue** button on top. You can also issue a certificate for one individual user by just clicking **Issue Certificate link** in the column Certificate Id.