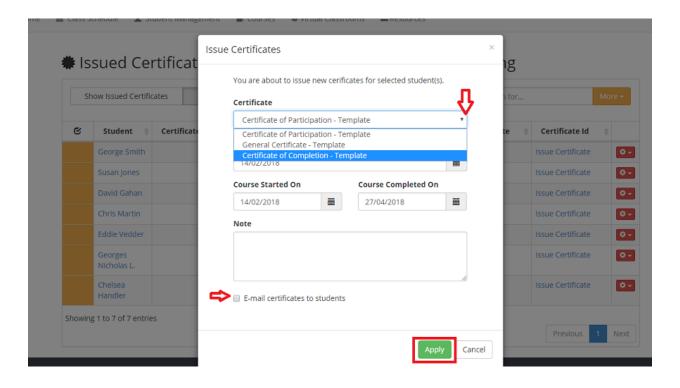

## Issue Certificates and Diplomas

On the **Issue Certificates** window use the drop-down menu to select a template. You can choose the **date of the certificate**, the start and completion date of your course are automatically filled, but you can change these if needed.

Optionally you can fill in a note which is only printed on certificates with a proper notes place holder (see <u>Upload Custom Certificates</u>)

To send links for these certificates to your students select the email option at the end of the window. Click the Apply button to finish the action.