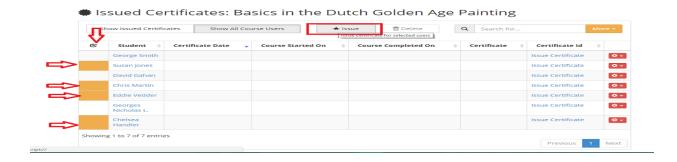

Teachers can issue certificates for a course, as follows:

Click Courses > Course Manager or (Courses > My courses). Click the red options button next to your course then click Manage Certificates.

On the Issued certificates page click on the **Show All Course Users** tab to see all your enrolled students. Select one or more students by using the first column of your list and click the **Issue** button on top. You can also issue a certificate for one individual user by just clicking **Issue Certificate link** in the column Certificate Id.

You can view your issued certificates by clicking on the **Show Issued Certificates** button in the above the table. You can **preview** each diploma by clicking on the **Certificate Id** link.

In addition, all issued certificates for all courses are available from the main menu **Courses** > **Issued Certificates and Diplomas.** 