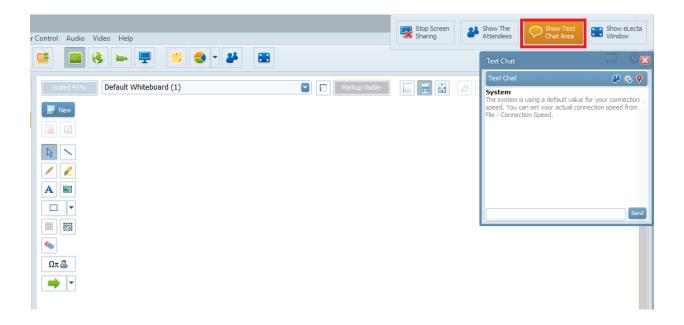

How to use the text chat while Desktop sharing is in progress?

While the Desktop/Screen area sharing is in progress you will be able to use Text chat tool.

Click on the Show Text Chat area button in the sharing toolbar (located at the top right corner of your screen).

You can move the text chat box on the screen where ever is the most suitable for you.

To close the text chat box just click back on the Show Text Chat area button or just press X.

Electa Live Virtual Classroom, LMS - Help & Support Portal <a href="http://support.e-lecta.com/Knowledgebase/Article/50131">http://support.e-lecta.com/Knowledgebase/Article/50131</a>