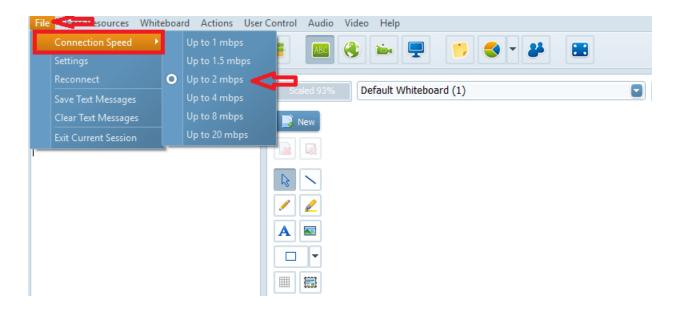

Click on File >> Connection Speed and choose a lower value for your connection speed.

Please note that values below 2 mbps will result in very slow sharing transmission.

In addition - you may try to save valuable bandwidth by stopping other bandwidth consuming applications.