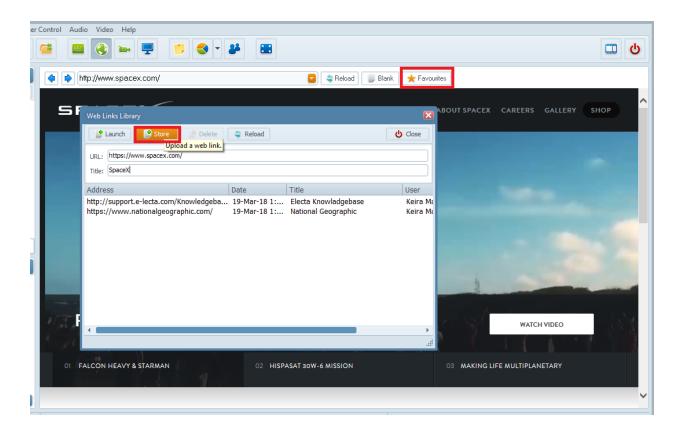

The Web Links Library is a part of Electa Live session-content system. It contains URL links to web pages you use for synchronous web browsing. You can pre-load the library with URLs which will be a part of your Guide Web Tours/ Synchronized Web Browser.

To access the Web Links Library press the Favourites button in the toolbar and the Web Links Library will pop-up.

To store a new resource fill in the URL and title. (You can copy/paste the URL right from your web browser). Then click on the Store button.

Click on an entry and press the delete button to remove that entry. To launch an entry in sync double click on it or use the launch button.

Electa Live Virtual Classroom, LMS - Help & Support Portal <a href="http://support.e-lecta.com/Knowledgebase/Article/50135">http://support.e-lecta.com/Knowledgebase/Article/50135</a>