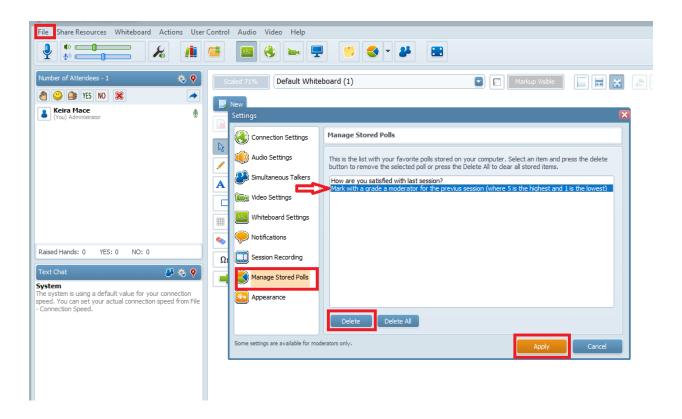

You can also save some of your Polls as a Favourite Poll by marking the box "Add this poll to my favourite polls"

To remove a poll from the "Favourite Polls" follow these steps, click on File >> Settings >>

"Manage Stored Polls". Mark the poll and press Delete.

Electa Live Virtual Classroom, LMS - Help & Support Portal <a href="http://support.e-lecta.com/Knowledgebase/Article/50140">http://support.e-lecta.com/Knowledgebase/Article/50140</a>