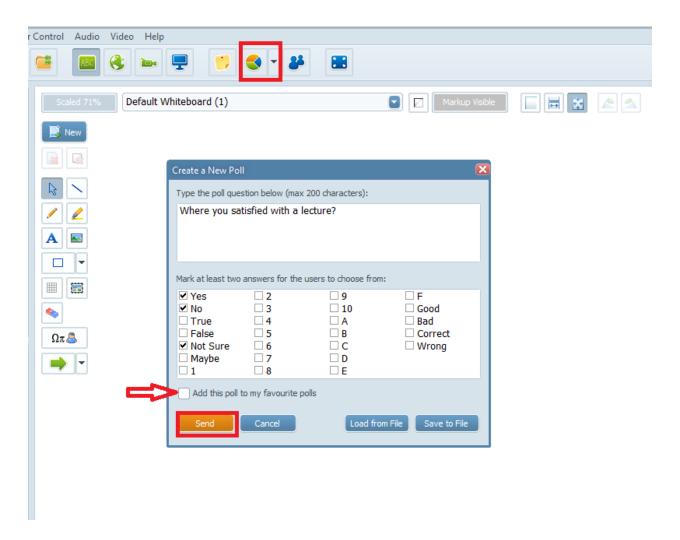

Electa Live allows creating simple online polls and surveys. To create a quiz or survey, please check the article <a href="Create Online Quizzes">Create Online Quizzes</a>

To arrange a poll click the Polling button on the main toolbar. In the new window type the survey question and choose two or more predefined options.

To launch the poll click the "Send" button. Optionally you can save your poll to a file or re-open a saved poll. You can also see the latest results by clicking on the arrow beside the Polling button and selecting "Show the latest poll results...." from the drop-down menu.

You can also save some of your Polls as a Favourite Poll by marking the box "Add this poll to my favourite polls"

To remove a poll from the "Favourite Polls" follow these steps, click on File >> Settings >>