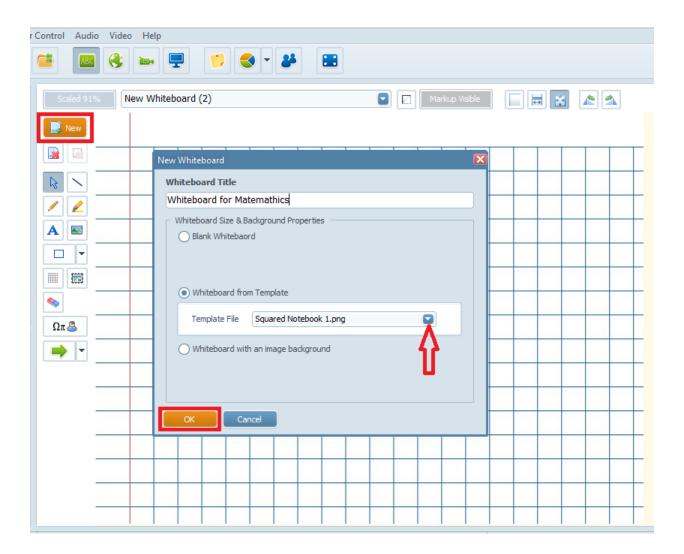

Technically Electa live supports unlimited number of slides/whiteboards you can open at a time. Currently we have limited this number to 100.

To add new whiteboard, click on the "New" button located on top of the main drawing toolbar, or click on Whiteboard in the main menu and select New Whiteboard. In the "New White Board" dialog window set (optionally) the new whiteboard name, colour, dimensions, you can choose one of the **Whiteboard's** template or/and use an image as a background. Click OK.

## How to create New Whiteboards?

window or show a document in real size.

You can switch between the whiteboards from the top navigation toolbar. Simply click on the little black arrow and chose a whiteboard from the drop down list.