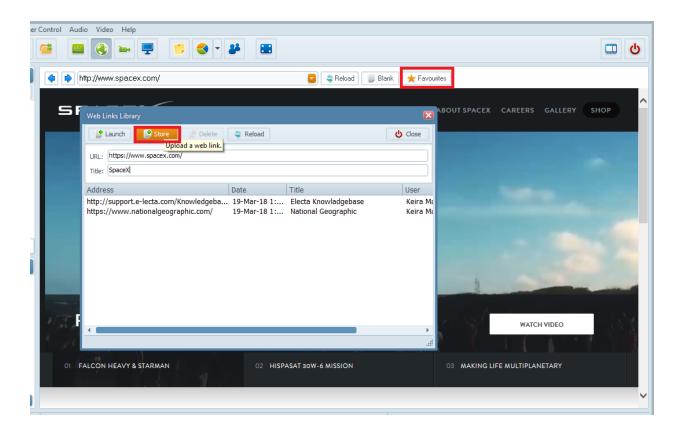

The Web Links Library is a part of Electa Live session-content system. It contains URL links to web pages you use for synchronous web browsing. You can pre-load the library with URLs which will be a part of your Guide Web Tours/ Synchronized Web Browser.

To access the Web Links Library press the Favourites button in the toolbar and the Web Links Library will pop-up.

To store a new resource fill in the URL and title. (You can copy/paste the URL right from your web browser). Then click on the Store button.

Click on an entry and press the delete button to remove that entry. To launch an entry in sync double click on it or use the launch button.

Electa Live Virtual Classroom, LMS - Help & Support Portal <a href="https://support.e-lecta.com/Knowledgebase/Article/50135">https://support.e-lecta.com/Knowledgebase/Article/50135</a>